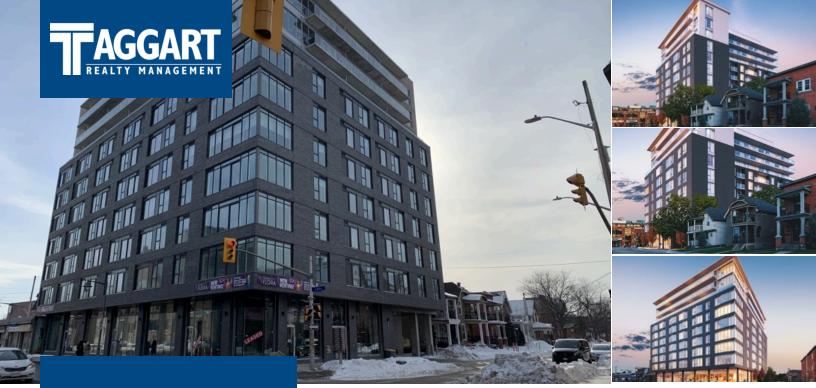

## The Flora

500 Bank St (Bank and Flora), Ottawa, Ontario K2P 1A8

### **Building Description**

- Located on the corner of Bank St. and Flora St.
- Easy access to HWY 417
- Within close proximity to numerous business and amenities in Centretown, the Glebe, and Downtown Ottawa
- Prime retail space with excellent street front exposure
- Located on the ground floor of a 10 Storey Apartment Building
- Size: 13.100 sf
- GLA: 3427 sf
- Parking 17 stalls on site (First Come First Serve Basis)
- Zoning: TM(2016)
- Primary Trade Area: 11,097 (5km) / 37,612 (10 km)
- Traffic Count: 15,264 (24h vehicles, Bank & Flora), 2,350 (24 h pedestrian, Bank & Flora)(City of Ottawa, April 2019)

# The Flora

500 Bank St (Bank and Flora), Ottawa, Ontario K2P 1A8

**Taggart Realty Management** 

Taggart Realty Management

613-234-7000

leasing@taggart.ca

Angela Boddy

Leasing Manager